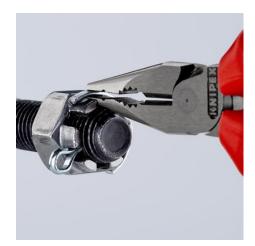

## **Needle-Nose Combination Pliers**

**DIN ISO 5746** 

- Small High Leverage Combination Pliers with pointed jaw.
- For all common installation and repair work.
- Handy use when working in confined areas thanks to slim head design and pointed jaws (anti-twist)
- Gripping surfaces with special convex contour on one side for secure gripping of flat parts
- Milled groove in the gripping area permits small parts such as nails, pins and bolts to be held and pulled
- The reliable and diverse combination pliers when out and about
- Easy cutting thanks to the high leverage joint
- With cutting edges for soft, medium-hard and hard wire
- Cutting edges additionally induction-hardened, cutting edge hardness approx. 61 HRC
- Long service life and stable tips
- Forged from special high grade tool steel, manifold oil-hardened

## **KNIPEX** Quality – Made in Germany

Milled groove in the gripping area