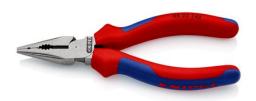

## **Needle-Nose Combination Pliers**

**DIN ISO 5746** 

- Small High Leverage Combination Pliers with pointed jaw.
- For all common installation and repair work.
- Handy use when working in confined areas thanks to slim head design and pointed jaws (anti-twist)
- Gripping surfaces with special convex contour on one side for secure gripping of flat parts
- Milled groove in the gripping area permits small parts such as nails, pins and bolts to be held and pulled
- The reliable and diverse combination pliers when out and about
- Easy cutting thanks to the high leverage joint
- With cutting edges for soft, medium-hard and hard wire
- Cutting edges additionally induction-hardened, cutting edge hardness approx. 61 HRC
- Long service life and stable tips
- Forged from special high grade tool steel, manifold oil-hardened

| General         |                            |
|-----------------|----------------------------|
| Article No.     | 08 22 145                  |
| EAN             | 4003773078968              |
| Pliers          | black atramentized         |
| Head            | polished                   |
| Handles         | with multi-component grips |
| Weight          | 145 g                      |
| Dimensions      | 145 x 58 x 18 mm           |
| Standard        | DIN ISO 5746               |
| REACH compliant | does not contain SVHC      |
| RoHS compliant  | not applicable             |