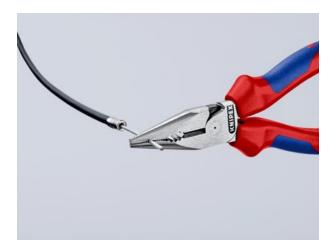

## **Needle-Nose Combination Pliers**

**DIN ISO 5746** 

- Small High Leverage Combination Pliers with pointed jaw.
- For all common installation and repair work.
- Handy use when working in confined areas thanks to slim head design and pointed jaws (anti-twist)
- Gripping surfaces with special convex contour on one side for secure gripping of flat parts
- Milled groove in the gripping area permits small parts such as nails, pins and bolts to be held and pulled
- The reliable and diverse combination pliers when out and about
- Easy cutting thanks to the high leverage joint
- With cutting edges for soft, medium-hard and hard wire
- Cutting edges additionally induction-hardened, cutting edge hardness approx. 61 HRC
- Long service life and stable tips
- Forged from special high grade tool steel, manifold oil-hardened

| Technical details                                    |                      |
|------------------------------------------------------|----------------------|
| Cutting capacities medium hard wire (diameter)       | Ø 3.0 mm             |
| Cutting capacities hard wire (diameter)              | Ø 2.0 mm             |
| Cutting capacity copper cable, multiple-<br>stranded | Ø 8.0 mm             |
| Cutting capacity copper cable, multiple-<br>stranded | 16.0 mm <sup>2</sup> |