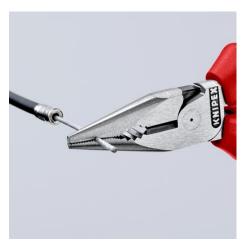

## **Needle-Nose Combination Pliers**

**DIN ISO 5746** 

- Small High Leverage Combination Pliers with pointed jaw.
- For all common installation and repair work.
- Handy use when working in confined areas thanks to slim head design and pointed jaws (anti-twist)
- Gripping surfaces with special convex contour on one side for secure gripping of flat parts
- Milled groove in the gripping area permits small parts such as nails, pins and bolts to be held and pulled
- The reliable and diverse combination pliers when out and about
- Easy cutting thanks to the high leverage joint
- With cutting edges for soft, medium-hard and hard wire
- Cutting edges additionally induction-hardened, cutting edge hardness approx. 61 HRC
- Long service life and stable tips
- Forged from special high grade tool steel, manifold oil-hardened