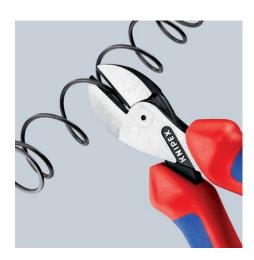

## **KNIPEX X-Cut®**

**Compact Diagonal Cutter** High lever transmission

**DIN ISO 5749** 

- Cuts finest strands as well as multi-core cables and piano wires
- Powerful, light and universal
- High cutting performance with minimum effort due to optimum coordination of the cutting edge angle and transmission ratio
- Box-joint design: highest stability with low weight
- Doubly supported joint axis for heavy duty
- Large opening width for thicker cables
- Cuts precisely, even through fine copper wires
- Compact, low-weight construction
- Universally usable, in the assembly, maintenance and production
- 40% less force required compared with standard diagonal cutters of the same length
- Chrome vanadium heavy-duty steel, forged, multi stage oil-hardened