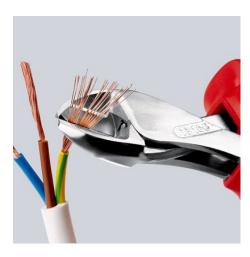

## **KNIPEX X-Cut®**

**Compact Diagonal Cutter** High lever transmission

**DIN ISO 5749** 

- Cuts finest strands as well as multi-core cables and piano wires
- Powerful, light and universal
- High cutting performance with minimum effort due to optimum coordination of the cutting edge angle and transmission ratio
- Box-joint design: highest stability with low weight
- Doubly supported joint axis for heavy duty
- Large opening width for thicker cables
- Cuts precisely, even through fine copper wires
- Compact, low-weight construction
- Universally usable, in the assembly, maintenance and production
- 40% less force required compared with standard diagonal cutters of the same length
- Chrome vanadium heavy-duty steel, forged, multi stage oil-hardened