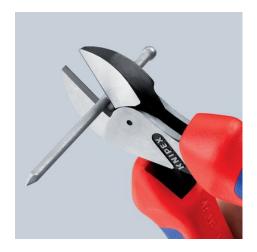

## **KNIPEX X-Cut®**

**Compact Diagonal Cutter** High lever transmission

**DIN ISO 5749** 

- Cuts finest strands as well as multi-core cables and piano wires
- Powerful, light and universal
- High cutting performance with minimum effort due to optimum coordination of the cutting edge angle and transmission ratio
- Box-joint design: highest stability with low weight
- Doubly supported joint axis for heavy duty
- Large opening width for thicker cables
- Cuts precisely, even through fine copper wires
- Compact, low-weight construction
- Universally usable, in the assembly, maintenance and production
- 40% less force required compared with standard diagonal cutters of the same length
- Chrome vanadium heavy-duty steel, forged, multi stage oil-hardened

| Technical details                                    |           |
|------------------------------------------------------|-----------|
| Cutting capacities soft wire (diameter)              | Ø 4.8 mm  |
| Cutting capacities medium hard wire (diameter)       | Ø 3.8 mm  |
| Cutting capacities hard wire (diameter)              | Ø 2.7 mm  |
| Cutting capacities piano wire (diameter)             | Ø 2.2 mm  |
| Cutting capacity copper cable, multiple-<br>stranded | Ø 12.0 mm |