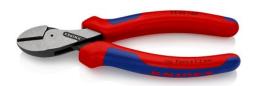

## **KNIPEX X-Cut®**

**Compact Diagonal Cutter** High lever transmission

**DIN ISO 5749** 

- Cuts finest strands as well as multi-core cables and piano wires
- Powerful, light and universal
- High cutting performance with minimum effort due to optimum coordination of the cutting edge angle and transmission ratio
- Box-joint design: highest stability with low weight
- Doubly supported joint axis for heavy duty
- Large opening width for thicker cables
- Cuts precisely, even through fine copper wires
- Compact, low-weight construction
- Universally usable, in the assembly, maintenance and production
- 40% less force required compared with standard diagonal cutters of the same length
- Chrome vanadium heavy-duty steel, forged, multi stage oil-hardened

| General         |                            |
|-----------------|----------------------------|
| Article No.     | 73 02 160                  |
| EAN             | 4003773075127              |
| Pliers          | black atramentized         |
| Head            | polished                   |
| Handles         | with multi-component grips |
| Weight          | 175 g                      |
| Dimensions      | 160 x 60 x 21 mm           |
| Standard        | DIN ISO 5749               |
| REACH compliant | does not contain SVHC      |
| RoHS compliant  | not applicable             |
|                 |                            |