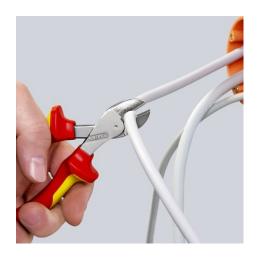

## **KNIPEX X-Cut®**

**Compact Diagonal Cutter** High lever transmission

**DIN ISO 5749** 

- Cuts finest strands as well as multi-core cables and piano wires
- Powerful, light and universal
- High cutting performance with minimum effort due to optimum coordination of the cutting edge angle and transmission ratio
- Box-joint design: highest stability with low weight
- Doubly supported joint axis for heavy duty
- Large opening width for thicker cables
- Cuts precisely, even through fine copper wires
- Compact, low-weight construction
- Universally usable, in the assembly, maintenance and production
- 40% less force required compared with standard diagonal cutters of the same length
- Chrome vanadium heavy-duty steel, forged, multi stage oil-hardened