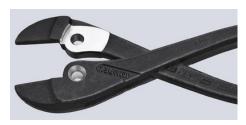

## **KNIPEX X-Cut®**

**Compact Diagonal Cutter** High lever transmission

**DIN ISO 5749** 

- Cuts finest strands as well as multi-core cables and piano wires
- Powerful, light and universal
- High cutting performance with minimum effort due to optimum coordination of the cutting edge angle and transmission ratio
- Box-joint design: highest stability with low weight
- Doubly supported joint axis for heavy duty
- Large opening width for thicker cables
- Cuts precisely, even through fine copper wires
- Compact, low-weight construction
- Universally usable, in the assembly, maintenance and production
- 40% less force required compared with standard diagonal cutters of the same length
- Chrome vanadium heavy-duty steel, forged, multi stage oil-hardened

## **KNIPEX** Quality – Made in Germany

box-joint design: highest stability with low weight