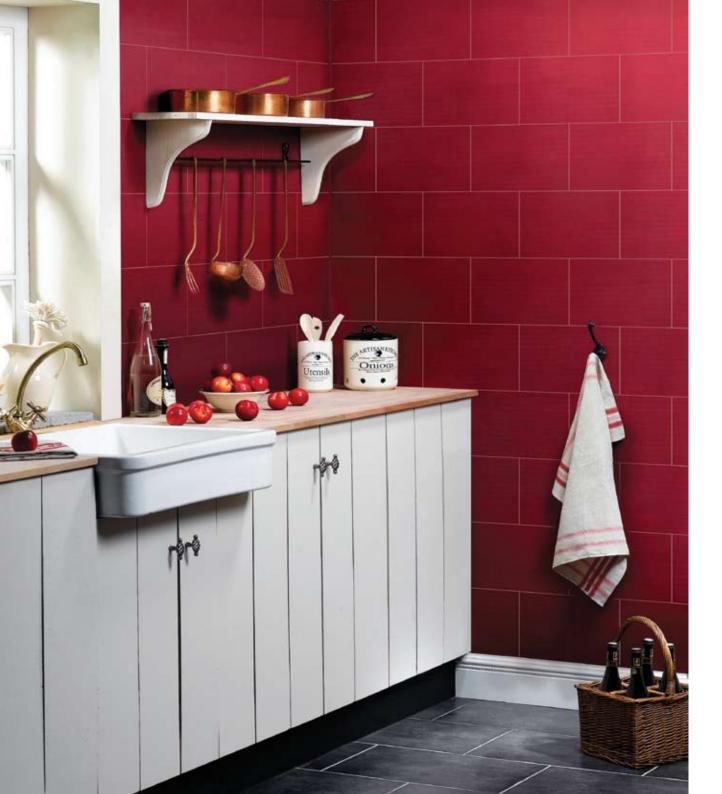

#### 🖬 Bathe in Luxury

You want to relax at home and enjoy your surroundings. Naturally, you consider your home interior and the atmosphere it creates to be important. Dumalock panels ensure a stylish and durable finish for walls and ceilings throughout your entire home. The water-resistant panels ensure a perfect finish in humid spaces such as a bathrooms, toilets, kitchens, garages, etc. The panels will neither delaminate, nor absorb water. And Dumalock can of course be used in any other room in the house.

#### Comfortable Living

Show who you are and live your own style. You simply choose the panel that suits your taste and home interior. The beautifully finished panels are resistant to discolouration. Moreover, the grooves of the tile effect will not discolour or crumble as real grouting would.

#### One of a Kind

Dumalock is the first do-it-yourself tile. The patented joining system is completely unique, since the panels are connectable along all sides and the tile grooves have been concealed within the panel. These embossed tile grooves provide a very authentic feel.

#### **Everything to your Advantage**

Tiling with grouting is a thing of the past. By simply fitting the panels together, you create a realistic tiling effect thanks to the shallow grooves in the base material itself without messing around with grouting, adhesive, cutting machines, etc.