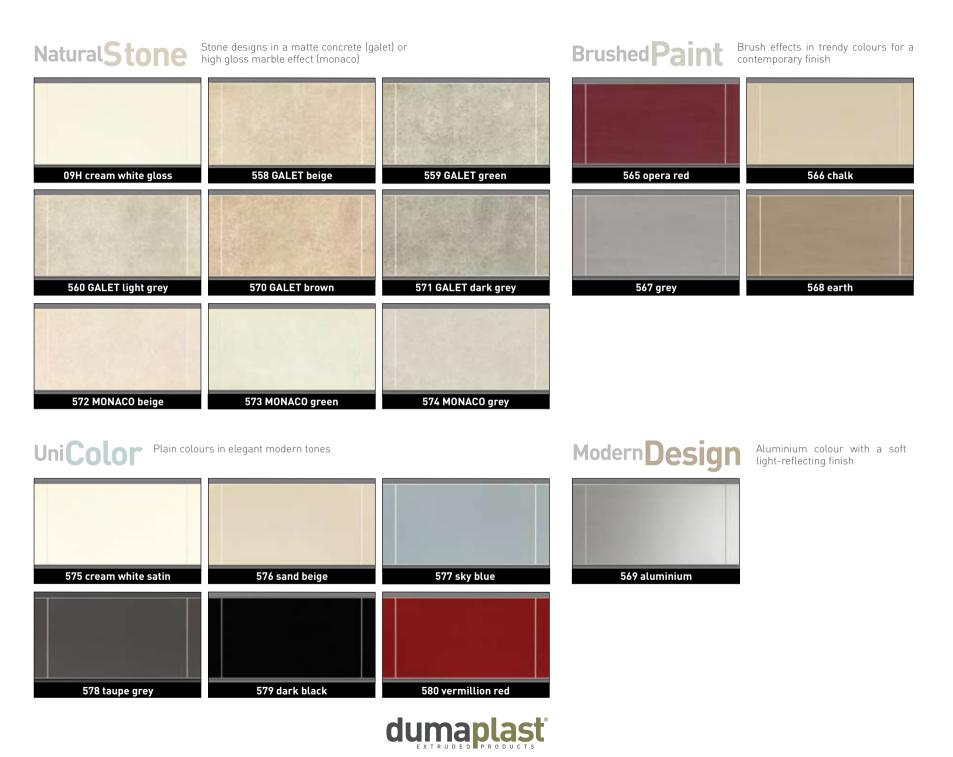

length of a wall or ceiling.

Dumalock panels are made from water-resistant synthetics that are fully washable, which makes maintaining the panels incredibly easy. Just wipe them down with a damp cloth and your wall or ceiling will be just like new. Naturally, Dumalock keeps its original colour.

Dumalock is packed in a handy and sturdy Dumalock box. You can transport it easily in a car and the cardboard of the box acts as ideal protection during transportation.





Easy to install





## **Finishing Trims**

A large variation of trims offers you the chance to finish your walls and ceilings in a stylish way.

### Installation

Building a tile wall has never been this easy thanks to our simple joining system. You can opt to install the tile effect parallel (4a) or in correlation (4b).