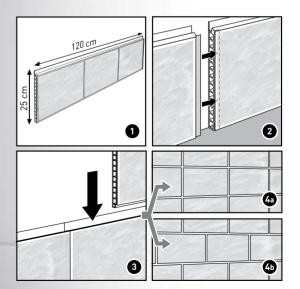

Dumalock's user-friendly panels are just 120 cm long and are extremely light, yet retaining their durability for wall covering. They are so easy and quick to fit; you can easily do the work on your own.

The Dumalock panel can be connected along four side , even on the cross-cut side. Hereby you can bridge any length of a wall or ceiling.

Dumalock panels are made from water-resistant synthetics that are fully washable, which makes maintaining the panels incredibly easy. Just wipe them down with a damp cloth and your wall or ceiling will be just like new. Naturally, Dumalock keeps its original colour.

### Installation

Building a tile wall has never been this easy thanks to our simple joining system. You can opt to install the tile effect parallel (4a) or in correlation (4b).