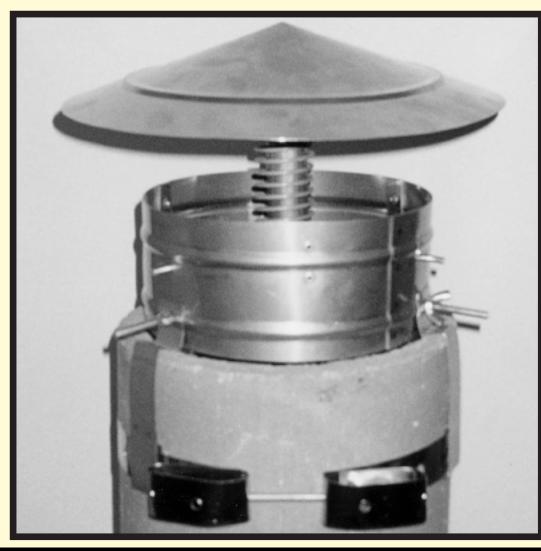

# FIT A CHIMNEY CONTROL AND CONTROL YOUR CHIMNEY

## CHIMNEY CONTROL

(Energy and Money Saving Device)

- Control the draught in the chimney
- Control heat loss
- Control the chimney air movement
- Control noise down the chimney