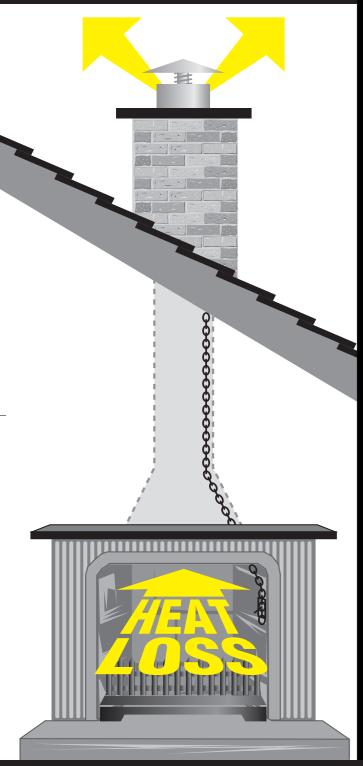

#### **Control Heat Loss**

You control the size of the opening in your chimney

### **Control the Draught**

You control the amount of air movement up the chimney

### Control the Fire Performance

You control the level of fuel consumption

The above BENEFITS are achieved by a simple chain link position adjustment

- Not suitable for Anthracite Fuel
- Fast & Easy to Install
- Full Fitting Instructions Provided
- Stainless Steel Construction
- 12 Months Guarantee

WHEN YOU FIT A CHIMNEY CONTROL, YOU WILL HAVE:NO Rain Penetration

NO Rain Penetration
NO Birds Nesting
NO Noise (when closed)
NO Unnecessary Heat Loss
BE IN CONTROL OF YOUR CHIMNEY